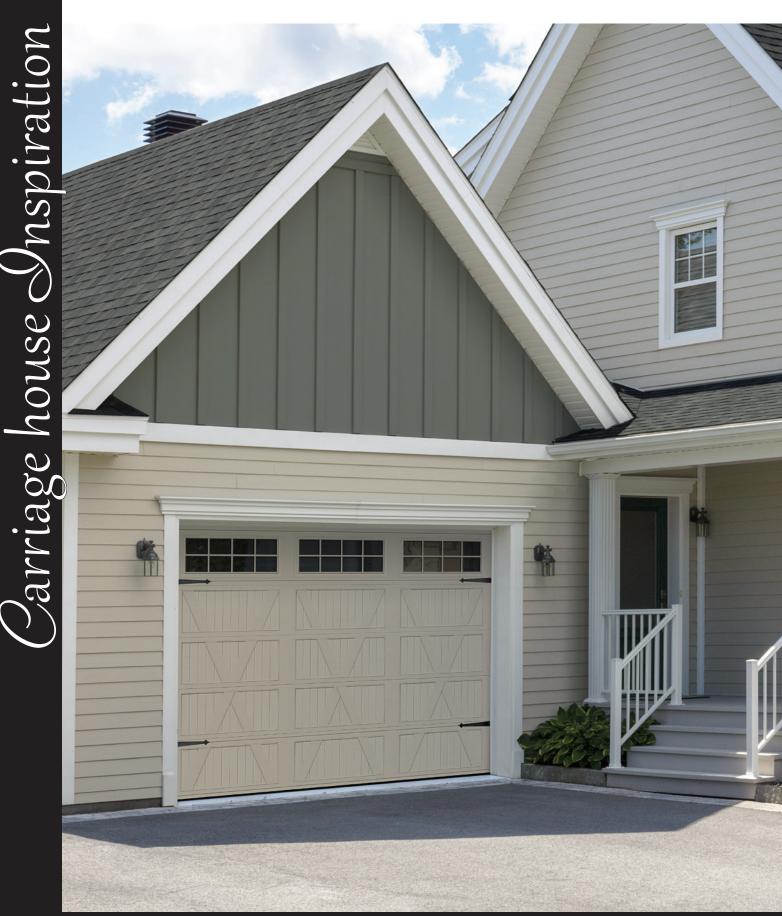

# Village Collection<sup>®</sup> Add a touch of refinement to your home...

V Layout, Flat base, 9' x 8', Dark Walnut, windows with Double Stockton Arch Long Inserts