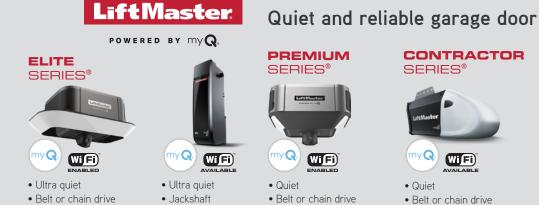

LiftMaster

## STEEL INLAYS

• 1/2 HP, AC or DC power

Consult garaga.com/res-openers or scan the QR code to view all available openers and accessories.

- ¾ HP, AC or DC power
- Integrated camera
- for some models
- DC power
- 1/2 HP, AC or DC power • Integrated camera for some models

## Quiet and reliable garage door openers