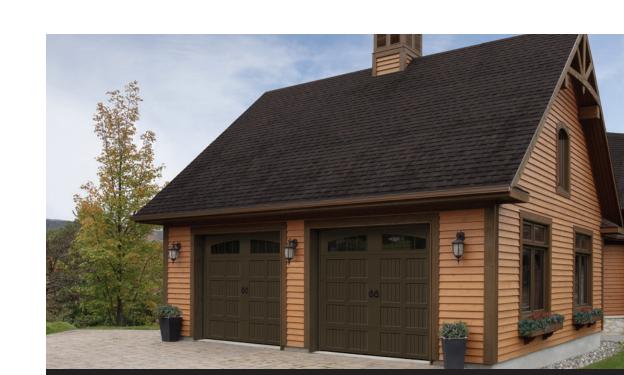

# Traditional Onspiration

I-1 Layout, Flat base, 9' x 8', White, windows with Stockton Long Inserts