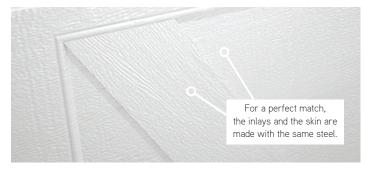

**IMPORTANT** - Exterior face: light woodgrain finish. Interior face: stucco finish. Door interior: regardless of the color chosen, the inside is always White (door and window frames).