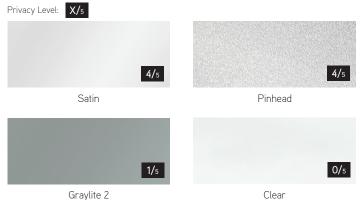

## TYPES OF GLASS (41" x 16")<sup>2</sup>

<sup>2</sup> Double-pane glass available for the Vantage construction.