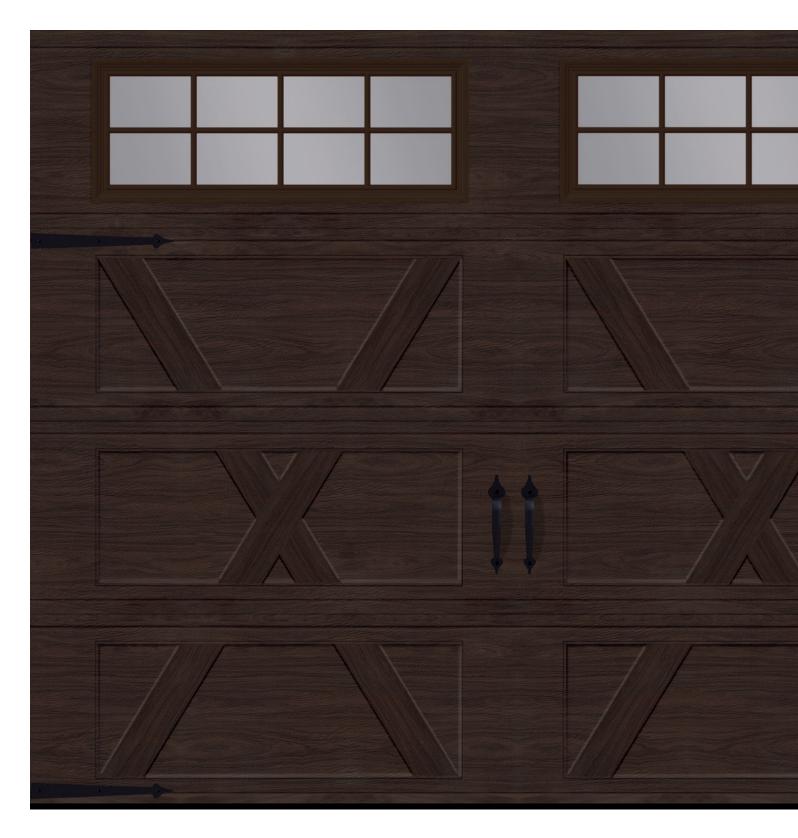

# Village Collection<sup>®</sup> Add a touch of refinement to your home...

V Layout, Flat base, 9' x 8', Dark Walnut, windows with Double Stockton Arch Long Inserts