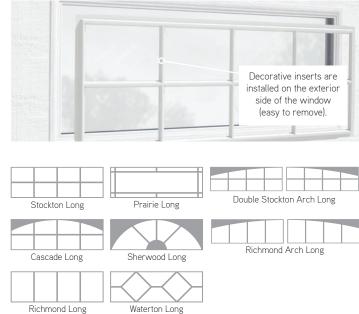

|--|----------|-------|----------|
|  | V La     | ayout |          |









I-1 Layout, Plank base, 9' x 8', Terrastone, windows with Stockton Inserts



## IN-GARAGE DELIVERY READY with a reliable Garaga garage door!

Find out the must-haves and the steps to get started. Keep your online deliveries safe, visit garaga.com/ingaragedelivery or scan the QR code.



LiftMaster

# A bit more technical...



## STEEL | THICKNESS: 2"

Find the design you love among the ten sensational ones available.

## COLORS<sup>1</sup>

# Standard White Sandstone\* Sahara\* White Sandstone\* Sahara\* Almond\* Brown Terrastone\* Premium Jark Walnut\* Jark Walnut\*

## TYPES OF GLASS (41" x 16")<sup>2</sup>



<sup>2</sup> Double-pane glass available for the Vantage construction.

## **Decorative inserts**



## WARRANTY

Vantage Door sections: limited lifetime Weatherstripping: 1 year Bolted Hardware: 1 year Windows: 10 years against seal defects 1 year for thermal break Regal Door: 15 years (limited) Weatherstripping: 1 year Bolted Hardware: 1 year

## DECORATIVE HARDWARE

\* Theses colors are not available with the Moderno SSG model.

Handmade wrought iron texture

<sup>1</sup> Same colors are available for the inlays.







Slightly bumpy texture





## SIZES

Standard widths, in 1" increments: from 8' to 20' for Vantage and Regal N24 constructions; from 8' to 18' for Regal N25 construction. See your garage door dealer for more details on oversized doors available.

## CONSTRUCTIONS

Triple-layer: steel +

## CONSTRUCTION SUMMARY

|                            | VANTAGE