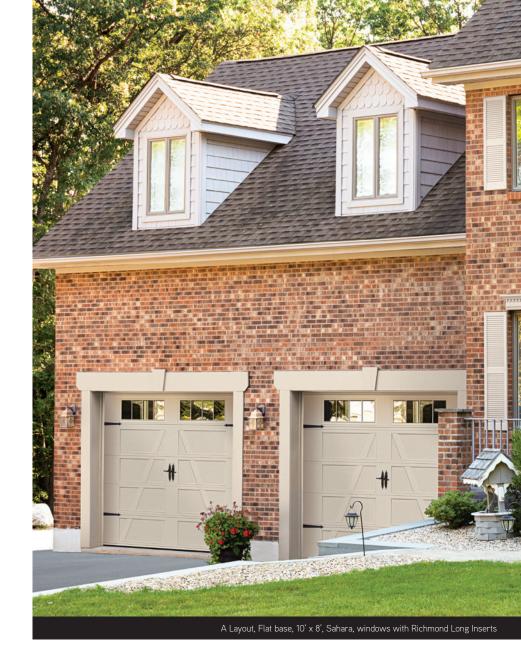

## Flat base

| 9' x 7'  | 16' x 7' |
|----------|----------|
|          |          |
| X Layout | X Layout |
|          |          |
| A Layout | A Layout |
| V Layout | V Layout |