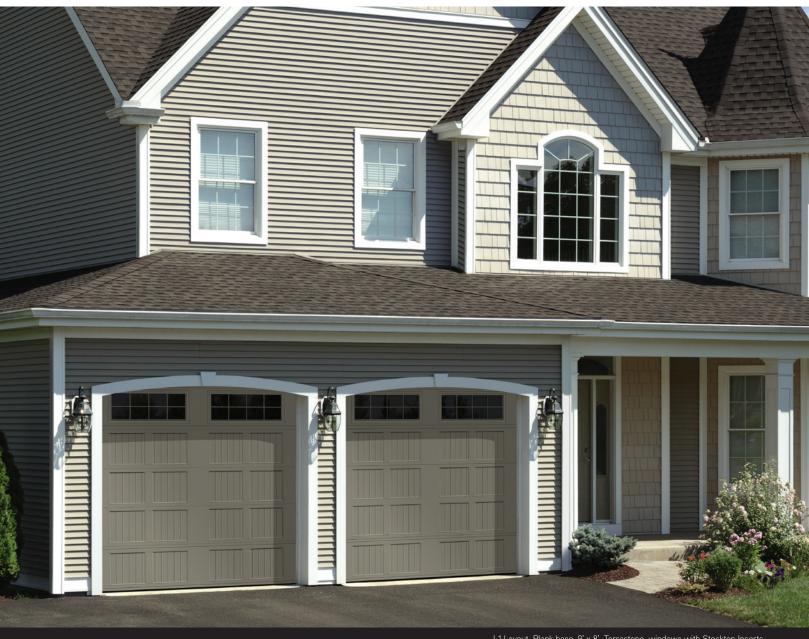

|  | 1/111111 |       | 1/111111 |
|--|----------|-------|----------|
|  | V La     | ayout |          |

I-1 Layout, Plank base, 9' x 8', Terrastone, windows with Stockton Inserts