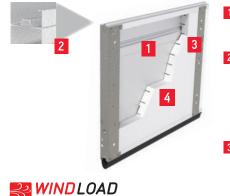

## CONSTRUCTIONS

Triple-layer: steel +

## CONSTRUCTION SUMMARY

|                            | VANTAGE                                                                                                                                                                                                                                                                                                                                                                                                                                                                                                                                                              | _ |
|----------------------------|----------------------------------------------------------------------------------------------------------------------------------------------------------------------------------------------------------------------------------------------------------------------------------------------------------------------------------------------------------------------------------------------------------------------------------------------------------------------------------------------------------------------------------------------------------------------|---|
| -layer: steel + insulation | <ul> <li>I + insulation + steel</li> <li>1 26-gauge pre-painted galvanized steel<br/>for high durability</li> <li>2 2" tongue and groove meeting rail to<br/>provide a weather-tight seal between<br/>sections, and rails are hemmed the<br/>entire length of the section for added<br/>strength and safety</li> <li>3 Polystyrene insulation pressure<br/>bonded between two layers of steel<br/>for energy efficiency</li> <li>4 20-gauge white baked-on paint<br/>finish end stiles for a nice clean look</li> <li>5 Full length reinforcing plates to</li> </ul> |   |
|                            |                                                                                                                                                                                                                                                                                                                                                                                                                                                                                                                                                                      | _ |
| 2                          | provide a weather-tight seal between<br>sections, and rails are hemmed the<br>entire length of the section for added                                                                                                                                                                                                                                                                                                                                                                                                                                                 |   |
| 3 1                        | bonded between two layers of steel                                                                                                                                                                                                                                                                                                                                                                                                                                                                                                                                   | - |
| 4                          |                                                                                                                                                                                                                                                                                                                                                                                                                                                                                                                                                                      | _ |
|                            | <b>5</b> Full length reinforcing plates to solidly attach hinges and struts                                                                                                                                                                                                                                                                                                                                                                                                                                                                                          | - |
|                            | Garaga Wind Load Option is only available for specific regions.<br>o your local garage door dealer for more information.                                                                                                                                                                                                                                                                                                                                                                                                                                             | _ |