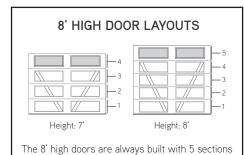

|          |

|  | 1/111111 |       | 1/111111 |
|--|----------|-------|----------|
|  | V La     | ayout |          |









I-1 Layout, Plank base, 9' x 8', Terrastone, windows with Stockton Inserts



## IN-GARAGE DELIVERY READY with a reliable Garaga garage door!

Find out the must-haves and the steps to get started. Keep your online deliveries safe, visit garaga.com/ingaragedelivery or scan the QR code.



LiftMaster

# A bit more technical...



## STEEL | THICKNESS: 2"

Find the design you love among the ten sensational ones available.

## COLORS<sup>1</sup>

# Standard White Sandstone\* Sahara\* White Sandstone\* Sahara\* Almond\* Brown Terrastone\* Premium Jark Walnut\* Jark Walnut\*

## TYPES OF GLASS (41" x 16")<sup>2</sup>



<sup>2</sup> Double-pane glass available for the Vantage construction.

## **Decorative inserts**



## WARRANTY

Vantage Door sections: limited lifetime Weatherstripping