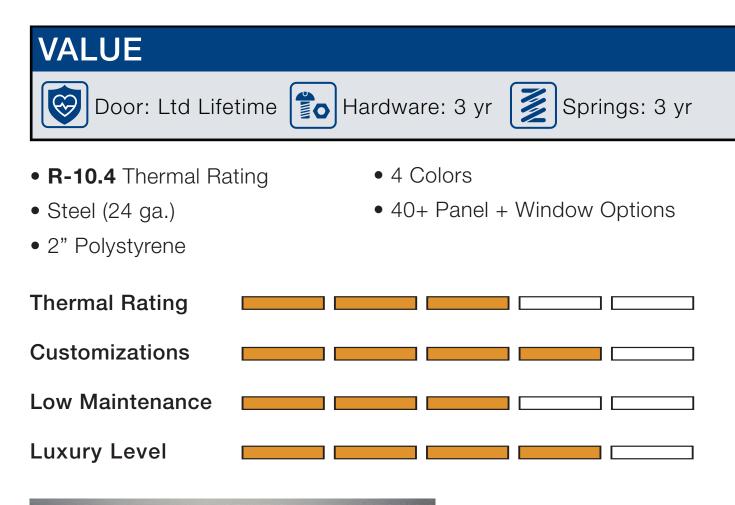

### Section Detail

SECTION DETAIL Modern Tech panels are produced in smooth heavy-duty 24 gauge exterior skin. All doors are customizable with 46 panel and window combinations and include high quality painted aluminum frame with clear annealed glass.