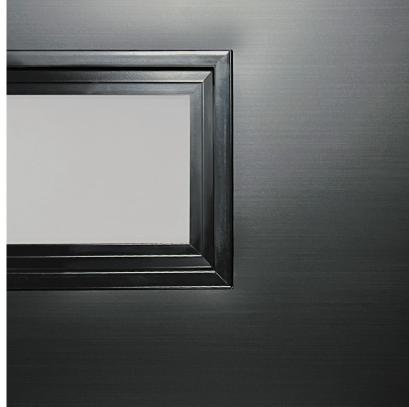

Left Facing Page Image: Black BFR Design with Style B Windows Bottom Left Image:

Close-up of a black panel with smooth texture

**Panel Features** 