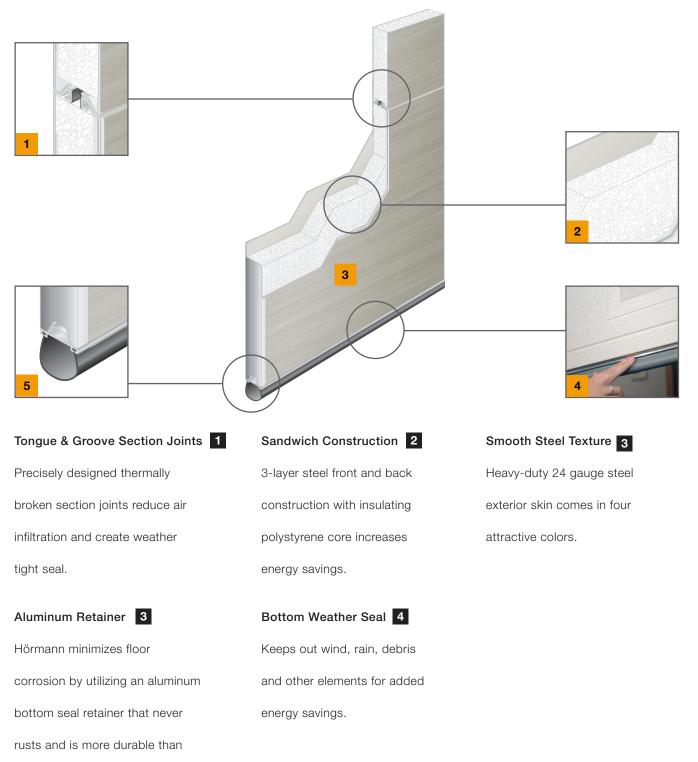

### Section Detail

SECTION DETAIL Modern Tech panels are produced in smooth heavy-duty 24 gauge exterior skin. All doors are customizable with 46 panel and window combinations and include high quality painted aluminum frame with clear annealed glass.

Left Facing Page Image: Black BFR Design with Style B Windows Bottom Left Image:

Close-up of a black panel with smooth texture

**Panel Features** 

# The Industry Leader in Innovative Door Safety, Luxury, and Selection

brittle plastic retainers.

Panel Design Options