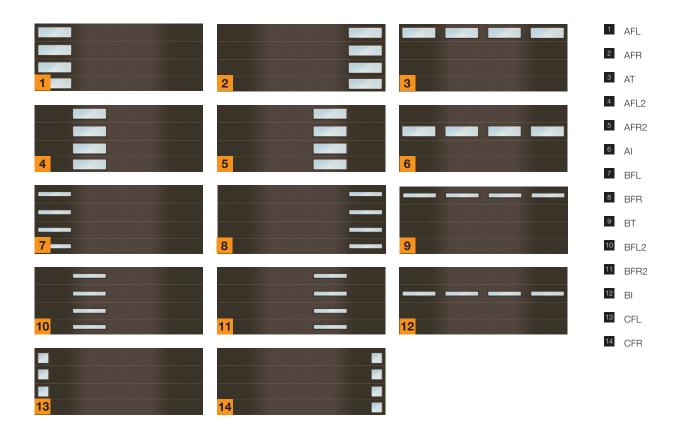

# Panel Design Options (16' x 7')

#### CHOOSE YOUR PANEL DESIGN.

Panels come in a wide range of different styles allowing you to choose the perfect match for the design of your home

Color Options | Glass Options