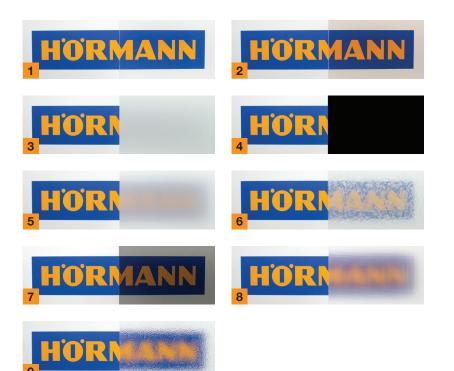

lose-up of a black panel with smooth texture

**Panel Features** 

# The Industry Leader in Innovative Door Safety, Luxury, and Selection



brittle plastic retainers.

Panel Design Options

# Panel Design Options (8' x 7')

#### CHOOSE YOUR PANEL DESIGN.

Panels come in a wide range of different styles allowing you to choose the perfect match for the design of your home





Panel Design Options

# Panel Design Options (16' x 7')

#### CHOOSE YOUR PANEL DESIGN.

Panels come in a wide range of different styles allowing you to choose the perfect match for the design of your home



Color Options | Glass Options



## Color Options

#### CHOOSE YOUR BEST MATCH.

Panels are available in four standard colors ready for your personal touch to enhance the look of your home.



### Glass Options