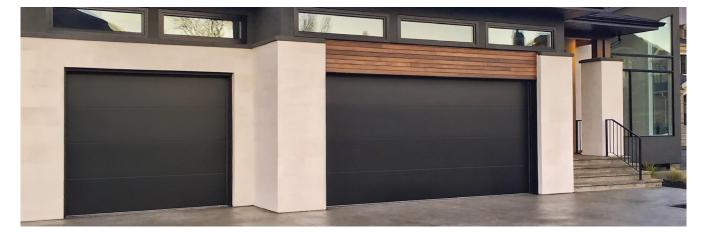

# MODERN TECH 3550

Contemporary Insulated Steel Garage Doors

Black BFR Design with Style B Windows