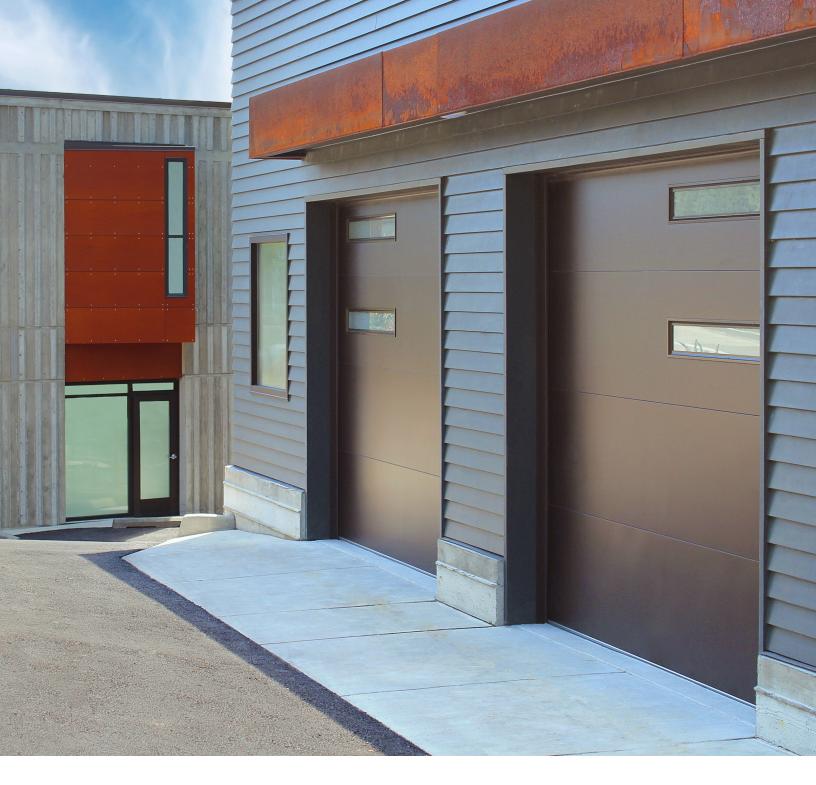

# MODERN TECH 3550

Contemporary Insulated Steel Garage Doors

Black BFR Design with Style B Windows

Left Facing Page Image: Black BFR Design with Style B Windows Bottom Left Image:

Close-up of a black panel with smooth texture

**Panel Features** 