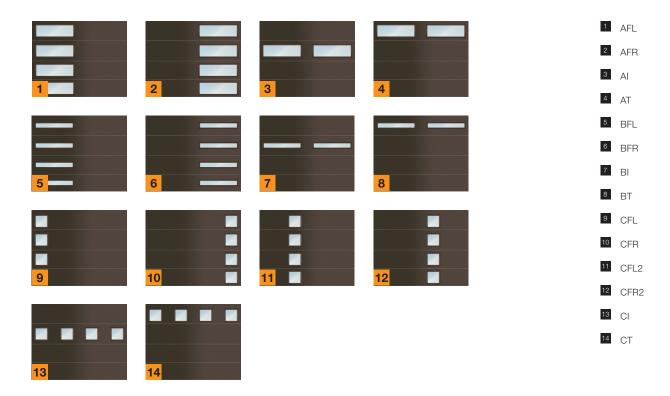

# Panel Design Options (8' x 7')

#### CHOOSE YOUR PANEL DESIGN.

Panels come in a wide range of different styles allowing you to choose the perfect match for the design of your home

Panel Design Options