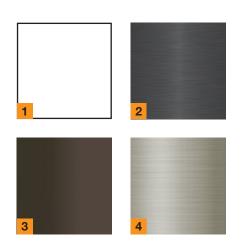

## Color Options

#### CHOOSE YOUR BEST MATCH.

Panels are available in four standard colors ready for your personal touch to enhance the look of your home.