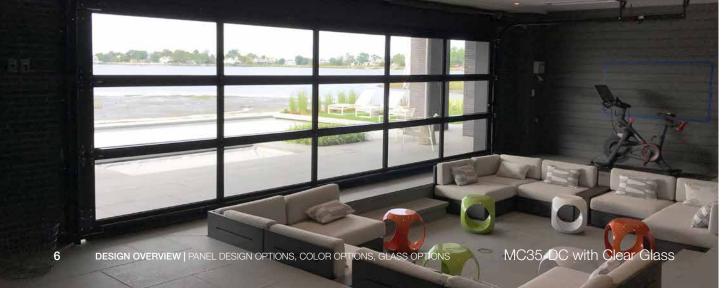

e.

#### Bottom Weather Seal 5

Keeps out wind, rain, debris and other elements for added energy savings.

#### Optional Insulation 3

Options include (EPS) polystyrene insulation in the door frame as well as insulated glass.

# Panel Design Options (8' x 7')

#### CHOOSE YOUR PANEL DESIGN.

Panels come in a wide range of different styles allowing you to choose the perfect match for the design of your home.



- 1 MC32-SC
- 2 MC33-SC
- 3 MC34-SC
- 4 MC36-SC
- 5 MC41-SC
- 6 MC42-SC
- 7 MC43-SC
- 8 MC44-SC
- 9 MC51-SC
- 10 MC52-SC
- 11 MC53-SC
- 12 MC54-SC
- 13 MC46-SC
- 14 MC56-SC



Panel Design Options

# Panel Design Options (16' x 7')

#### CHOOSE YOUR PANEL DESIGN.

Panels come in a wide range of different styles allowing you to choose the perfect match for the design of your home.





Color Options | Glass Options



## Color Options

#### CHOOSE YOUR BEST MATCH.

Panels are available in twelve standard colors ready for your personal touch to enhance the look of your home.

- Clear Anodized

  Clear Anodized

  Dark Bronze Anodized

  Black Anodized

  Light Cherry\*

  Light Cherry\*

  Light Fir

  Dark Fir

  Light Ash

  Dark Ash

  Dark Walnut\*
  - \* Stock wood grain colors have shorter lead times and are offered at a lower price

# Glass Options



1 Clear
2 Greylite
3 P516 Obscure
4 Bronze
5 Mistlite
6 Satin Etch
7 Frosted Gluechip
8 Narrow Reed
9 White laminated