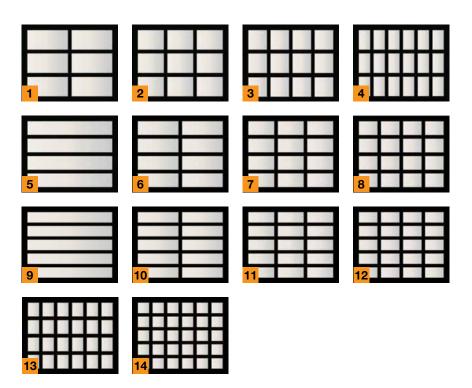

# Panel Design Options (8' x 7')

#### CHOOSE YOUR PANEL DESIGN.

Panels come in a wide range of different styles allowing you to choose the perfect match for the design of your home.

- 1 MC32-SC
- 2 MC33-SC
- 3 MC34-SC
- 4 MC36-SC
- 5 MC41-SC
- 6 MC42-SC
- 7 MC43-SC
- 8 MC44-SC
- 9 MC51-SC
- 10 MC52-SC
- 11 MC53-SC
- 12 MC54-SC
- 13 MC46-SC
- 14 MC56-SC

Panel Design Options