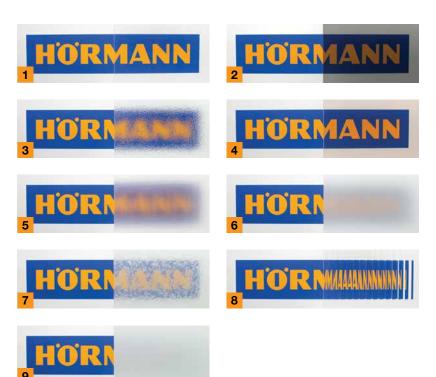

# Glass Options

1 Clear
2 Greylite
3 P516 Obscure
4 Bronze
5 Mistlite
6 Satin Etch
7 Frosted Gluechip
8 Narrow Reed
9 White laminated