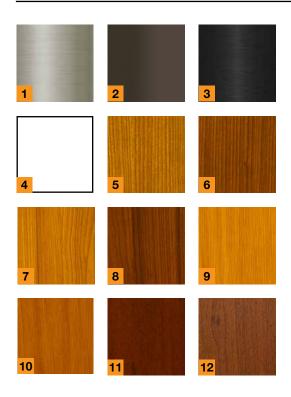

## Color Options

#### CHOOSE YOUR BEST MATCH.

Panels are available in twelve standard colors ready for your personal touch to enhance the look of your home.

- Clear Anodized

  Clear Anodized

  Dark Bronze Anodized

  Black Anodized

  Light Cherry\*

  Light Cherry\*

  Light Fir

  Dark Fir

  Light Ash

  Dark Ash

  Dark Walnut\*
  - \* Stock wood grain colors have shorter lead times and are offered at a lower price