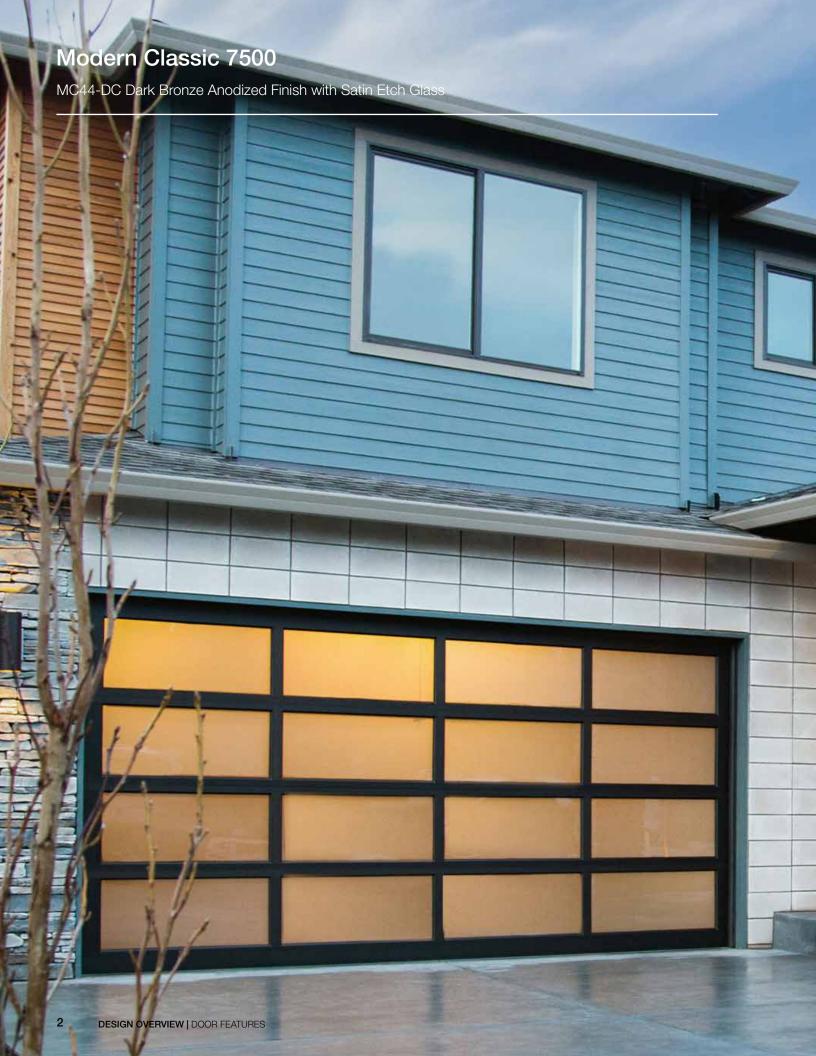

Left Facing Page Image: MC44-DC Dark Bronze

Anodized Finish with Satin Etch Glass

Bottom Left Image: Close-up of a dark bronze

anodized frame with satin etch glass.

Panel Features

### Section Detail

**SECTION DETAIL** Modern Classic panels are constructed using heavy duty commercial grade extruded aluminum stiles and rails. Choose from one of our beautiful anodized or solid powder coat finishes. Obscure and tinted glass as well as solid aluminum and expanded metal panels are also available.