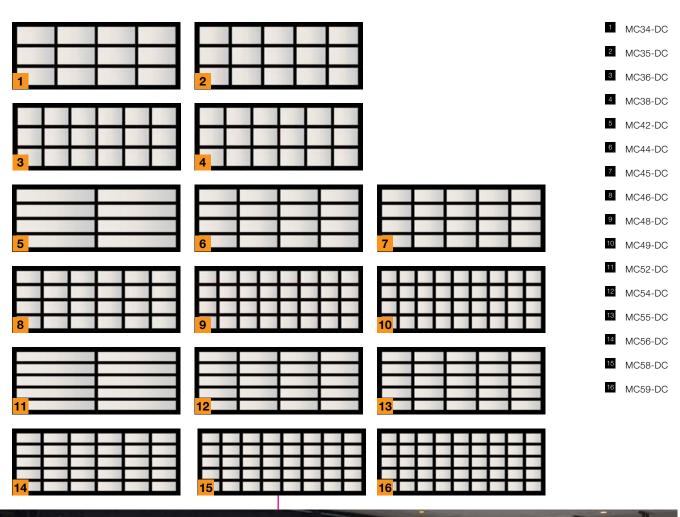

# Panel Design Options (16' x 7')

#### CHOOSE YOUR PANEL DESIGN.

Panels come in a wide range of different styles allowing you to choose the perfect match for the design of your home.

Color Options | Glass Options