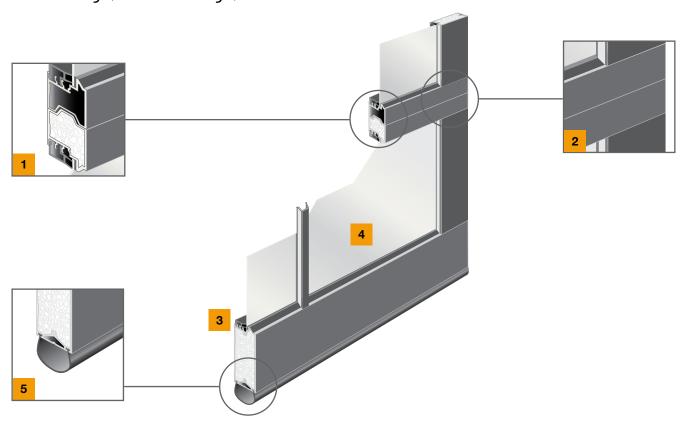

### Section Detail

**SECTION DETAIL** Modern Classic panels are constructed using heavy duty commercial grade extruded aluminum stiles and rails. Choose from one of our beautiful anodized or solid powder coat finishes. Obscure and tinted glass as well as solid aluminum and expanded metal panels are also available.

Left Facing Page Image: MC44-DC Dark Bronze

Anodized Finish with Satin Etch Glass

Bottom Left Image: Close-up of a dark bronze

anodized frame with satin etch glass.

Panel Features

#### Tongue & Groove Section Joints 1

Precisely designed thermally broken section joints reduce air infiltration and create weather tight seal.

#### Glass panels 4

1/8" clear tempered glass is standard and other obscure or tinted glass are available.

#### Anodized Aluminum Frame 2

Frame members are mechanically fastened at joints creating an exceptionally high strength door frame.

#### Bottom Weather Seal 5

Keeps out wind, rain, debris and other elements for added energy savings.

#### Optional Insulation 3

Options include (EPS) polystyrene insulation in the door frame as well as insulated glass.