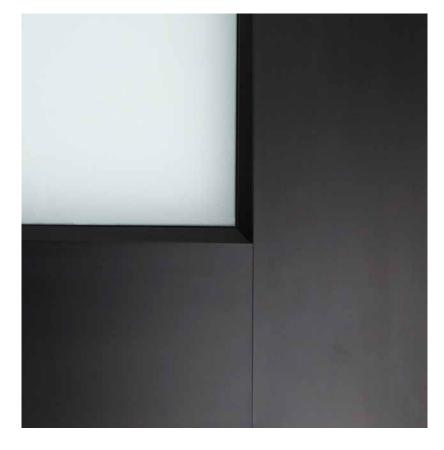

Left Facing Page Image: MC44-DC Dark Bronze

Anodized Finish with Satin Etch Glass

Bottom Left Image: Close-up of a dark bronze

anodized frame with satin etch glass.

Panel Features

### Section Detail

**SECTION DETAIL** Modern Classic panels are constructed using heavy duty commercial grade extruded aluminum stiles and rails. Choose from one of our beautiful anodized or solid powder coat finishes. Obscure and tinted glass as well as solid aluminum and expanded metal panels are also available.