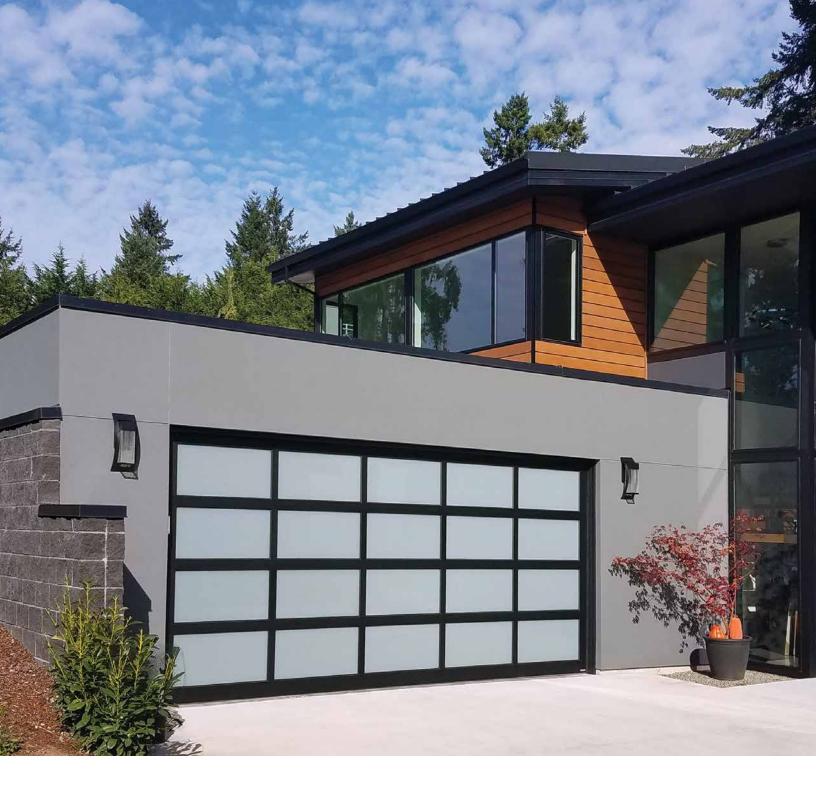

Left Facing Page Image: MC44-DC Dark Bronze

Anodized Finish with Satin Etch Glass

Bottom Left Image: Close-up of a dark bronze

anodized frame with satin etch glass.

Panel Features

### Section Detail

**SECTION DETAIL** Modern Classic panels are constructed using heavy duty commercial grade extruded aluminum stiles and rails. Choose from one of our beautiful anodized or solid powder coat finishes. Obscure and tinted glass as well as solid aluminum and expanded metal panels are also available.