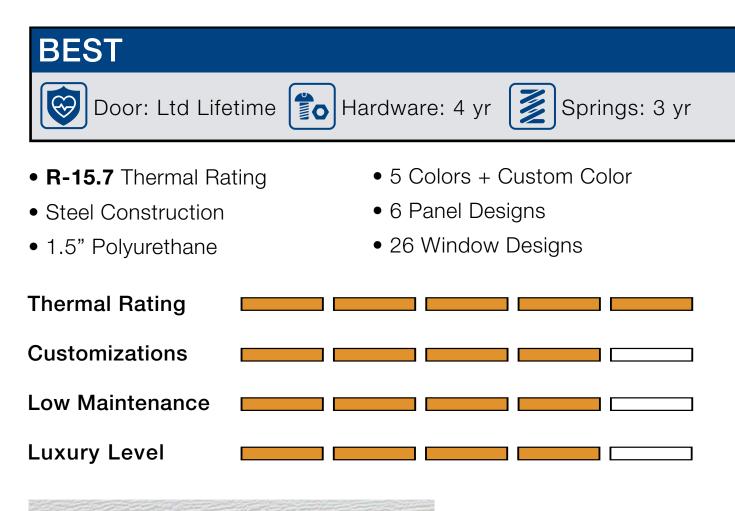

## The Industry Leader in Innovative Door Safety, Insulation, and Strength

Precise Thermal Break 1 Increased thermal efficiency is achieved by our conductionresistant thermal break.

Reinforced Mounting Steel 2 Triple-reinforced steel fold extends across the entire section for robust hardware mounting. An internal steel layer creates additional stability.

### Insulated Tongue & Groove 3 Our joints are sealed with insulating foam and joint tape to reduce air flow heat loss.

Proprietary Urethane Blend 4 Perfected over generations, our precisely engineered polyurethane outperforms its competitors in strength, energy efficiency, and density every time. Proprietary Safety Brackets 5

Our reinforced safety bottom brackets and red safety screws create a double layer of built-in safety for the user.

#### Steel Construction 6

Our top-of-the-line galvanized steel is treated with 4 layers of strength and weather resistance.

Panel Design Options