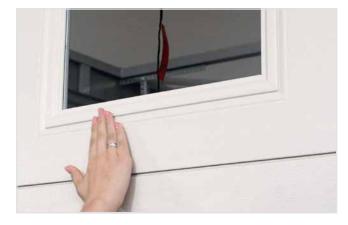

#### SUPERIOR AND SAFE WINDOWS.

Hörmann window insert frames are recessed to the panel surface to give your door a cleaner look. Window inserts are available in all our standard and optional color offerings for the perfect match.

Hörmann 7