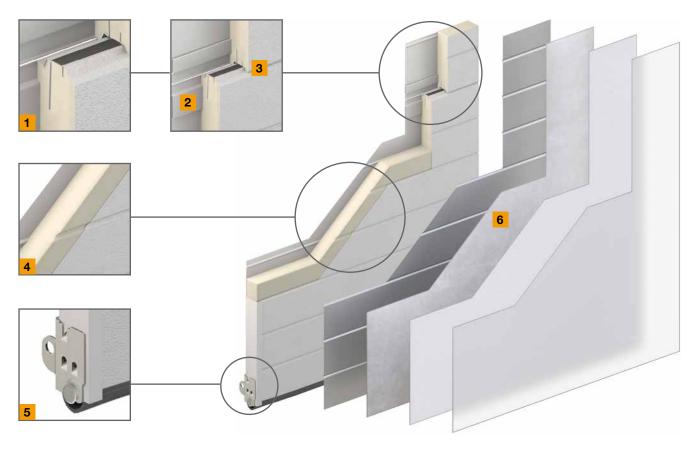

# Section Detail

SECTION DETAIL Clima Tech panels are produced in a woodgrain texture with the exception of our microgroove panels, which are stucco. All doors are customizable with 26 window designs and include clear insulated tempered glass for enhanced insulation, strength and safety. (uninsulated glass available)

## The Industry Leader in Innovative Door Safety, Insulation, and Strength

Precise Thermal Break 1 Increased thermal efficiency is achieved by our conductionresistant thermal break.

Reinforced Mounting Steel 2 Triple-reinforced steel fold extends across the entire section for robust hardware mounting. An internal steel layer creates additional stability.

### Insulated Tongue & Groove 3 Our joints are sealed with insulating foam and joint tape to reduce air flow heat loss.

Proprietary Urethane Blend 4 Perfected over generations, our precisely engineered polyurethane outperforms its competitors in strength, energy efficiency, and density every time. Proprietary Safety Brackets 5

Our reinforced safety bottom brackets and red safety screws create a double layer of built-in safety for the user.

#### Steel Construction 6

Our top-of-the-line galvanized steel is treated with 4 layers of strength and weather resistance.

Panel Design Options