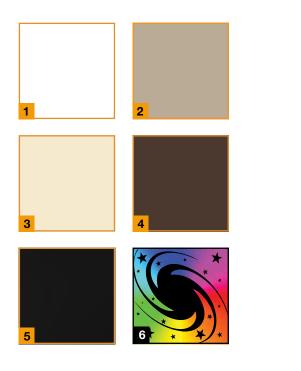

## Color Options

#### CHOOSE YOUR BEST MATCH.

Panels are available in five standard colors\* as well as our Galaxy Paint System which offers custom color matching to any color you can dream of under the stars.

| 1 | White                       |
|---|-----------------------------|
| 2 | Sandstone                   |
| 3 | Almond                      |
| 4 | Brown                       |
| 5 | Black                       |
| 6 | Galaxy Paint (Custom Color) |

 $\star$  Color application method will be at the discretion of the manufacturer.

# $\star$ Color Match to Any Color in the Galaxy

- ★ Cost-Effective
- $\star$  More Durable than Field Painting

Window Design Options