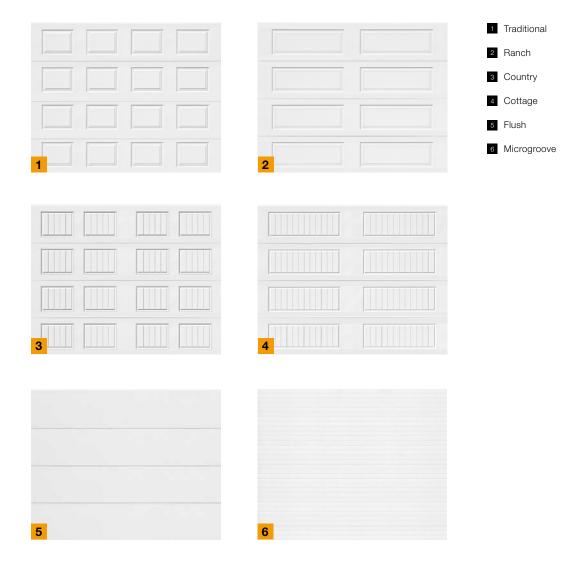

## Panel Design Options

#### CHOOSE YOUR PANEL DESIGN.

Panels come in six different styles allowing you to choose the perfect match for the design of your home.

Color Options