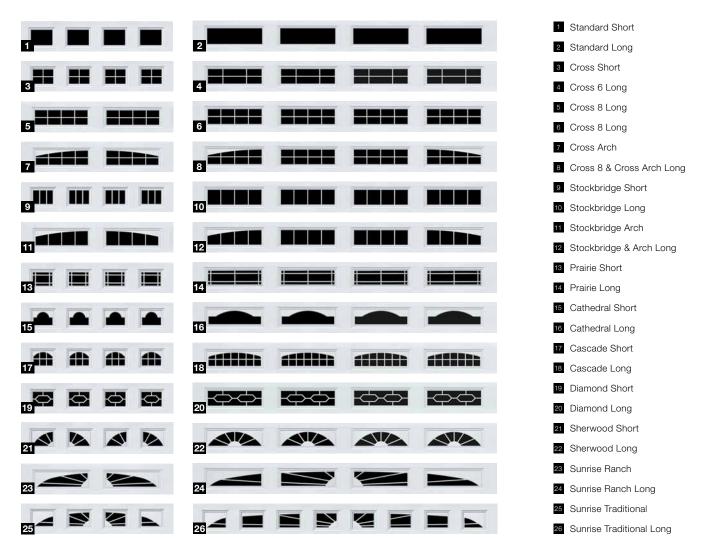

## Panel Design Options

#### CHOOSE YOUR PANEL DESIGN.

Panels come in six different styles allowing you to choose the perfect match for the design of your home.

Color Options