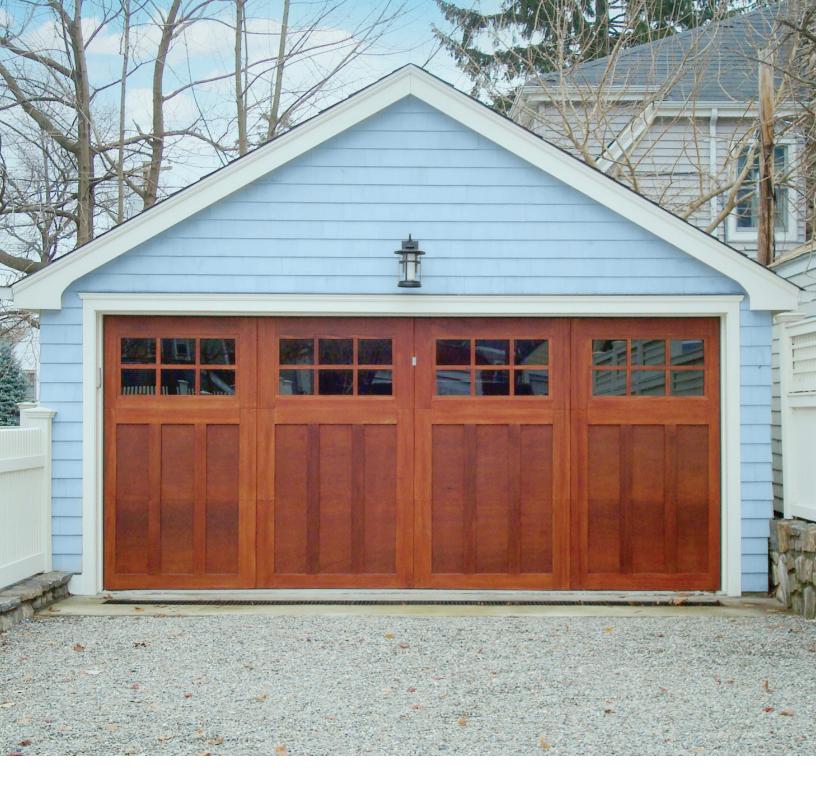

## BUILDER COLLECTION TM

Natural Wood Carriage Style Garage Doors

## Builder Collection ™

The Builder Collection has been uniquely engineered with the builder in mind. It has been designed to be a reasonably priced alternative to our full customized wood carriage style doors. This is a natural wood product that is insulated and has a polystyrene core. The window grid has been uniquely engineered for easy removal; for applying finish paint or just normal cleaning. A large selection of designs are available with standard sizes up to 18 feet wide and 9 feet high. All designs are available in stainable and paintable versions with your choice of either western red cedar of meranti mahogany overlay, both having a plywood face. Prime painting is also available for your convenience.

## **DESIGNS**

Designs shown are single car 2 panel doors, double car doors are 4 panels wide and look like 2 single car doors side by side.