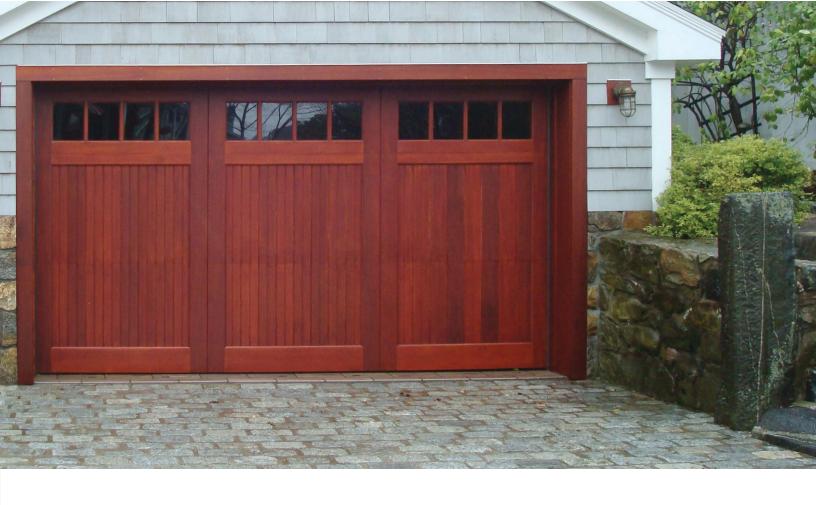

## BUILDER COLLECTION TM

Natural Wood Carriage Style Garage Doors

## Builder Collection ™

The Builder Collection has been uniquely engineered with the builder in mind. It has been designed to be a reasonably priced alternative to our full customized wood carriage style doors. This is a natural wood product that is insulated and has a polystyrene core. The window grid has been uniquely engineered for easy removal; for applying finish paint or just normal cleaning. A large selection of designs are available with standard sizes up to 18 feet wide and 9 feet high. All designs are available in stainable and paintable versions with your choice of either western red cedar of meranti mahogany overlay, both having a plywood face. Prime painting is also available for your convenience.

## **DESIGNS**

Designs shown are single car 2 panel doors, double car doors are 4 panels wide and look like 2 single car doors side by side.