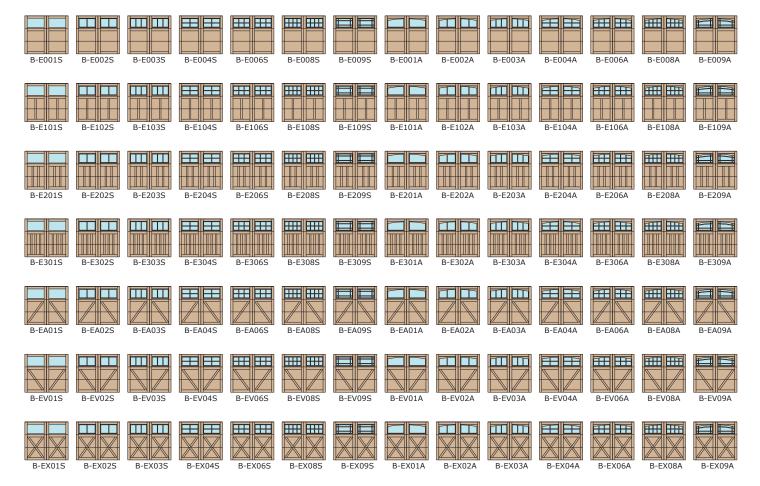

## **DESIGNS**

Designs shown are single car 2 panel doors, double car doors are 4 panels wide and look like 2 single car doors side by side.