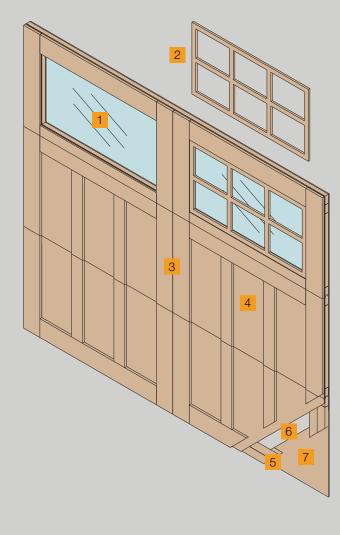

## **FEATURES**

- Convenient removable window grid for easy maintenance/access.
- Natural Wood overlay
- Insulated Core R-6.18
- Energy efficient tongue & groove weather joints
- Thick, finger-jointed natural wood stile and rails
- 1 1/8" Clear Annealed Glass
- 2 Removable Wood Window Grid
- 3 5/8" Natural Wood Overlay
- 4 1/4" Luan Mahogany Plywood Face
- 5 1-1/8" Hem/Fir Wood Frame
- 6 1-1/8" Polystyrene Insulation Core
- 7 1/4" Luan Mahogany Plywood Back