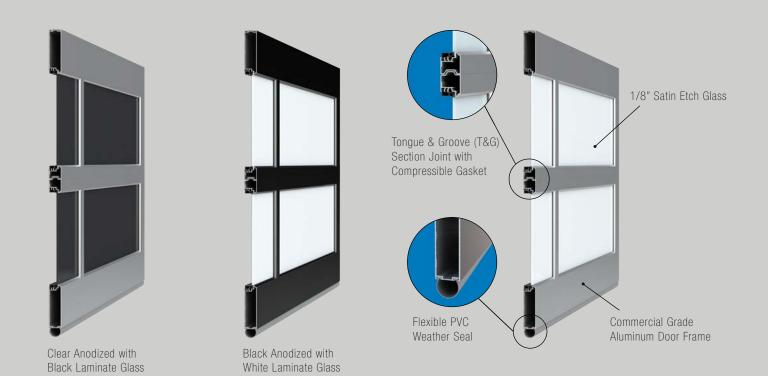

## Builder Classic Corrosion-Proof Construction

The Builder Classic is virtually maintenance free and built to last as long as you own your home! It is constructed using heavy duty commercial grade extruded aluminum stiles and rails. Framing members are mechanically fastened at joints creating an exceptionally high strength door frame. A precisely engineered Tongue and Groove (T&G) joint with a compressible gasket is incorporated at meeting rails. Choose any of our three glass options (1/8" Satin Etch, 7/32" White Laminate or 7/32" Black Laminate) and one of our three beautiful anodized finishes: Clear (Standard), Dark Bronze, or Black.

### **Door Specifications**

- Frame: 1.5" thick, extruded commercial grade aluminum
- Glass Options: 1/8" Satin Etch Glass, 7/32" White Laminate or 7/32" Black Laminate
- Section Joints: Tongue and Groove
- Bottom Seal: Flexible loop type vinyl
- Finish: Clear Anodized (Optional Black, Dark Bronze Anodized)
- **Hardware:** Galvanized standard lift torsion hardware, 15" radius, 2" bracket mounted track, 10,000 cycle springs, 14 gauge hinges, 2" nylon ball bearing rollers.
- **Warranty:** Limited Lifetime Warranty on door, One Year Warranty on hardware (when used on residential applications)