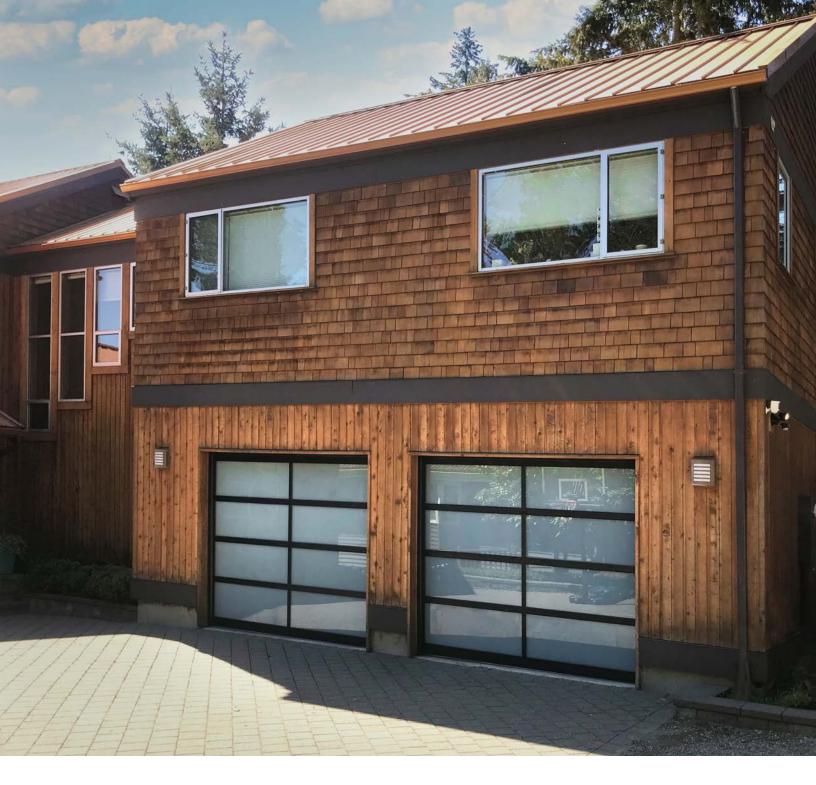

The full vision design of the Builder Classic makes it aesthetically pleasing and suitable for many exterior and interior applications including offices, restaurants, she sheds and man caves.

### Glass Options

Builder Classic comes in three tempered glass types: White Laminated, (an opaque white) Black Laminated (an opaque black, highly reflective), and Satin Etch. Insulated glass is not available for the builder classic. For a full list of window designs, see our website at www.northwestdoor.com