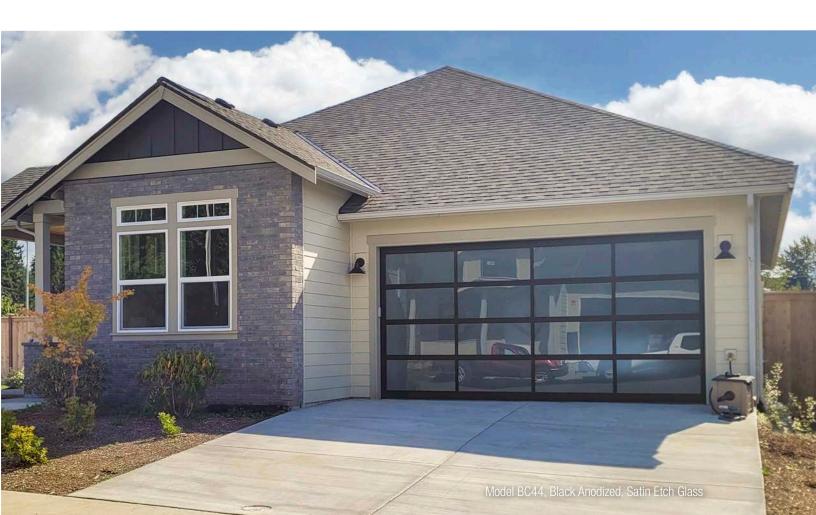

The full vision design of the Builder Classic makes it aesthetically pleasing and suitable for many exterior and interior applications including offices, restaurants, she sheds and man caves.

### Glass Options

Builder Classic comes in three tempered glass types: White Laminated, (an opaque white) Black Laminated (an opaque black, highly reflective), and Satin Etch. Insulated glass is not available for the builder classic. For a full list of window designs, see our website at www.northwestdoor.com