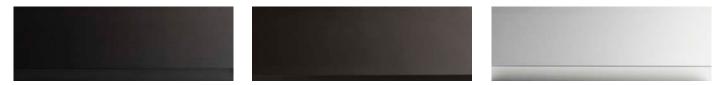

#### Anodized Aluminum Color Options

Builder Classic is available in three finishes: Black, Bronze, and Clear. While black and bronze look very similar, black tends to have a more consistent and uniform neutral color, while bronze may have slight color variations (of ±5 delta E) and a slightly warmer tone.

Anodized Black

Anodized Bronze

Anodized Clear